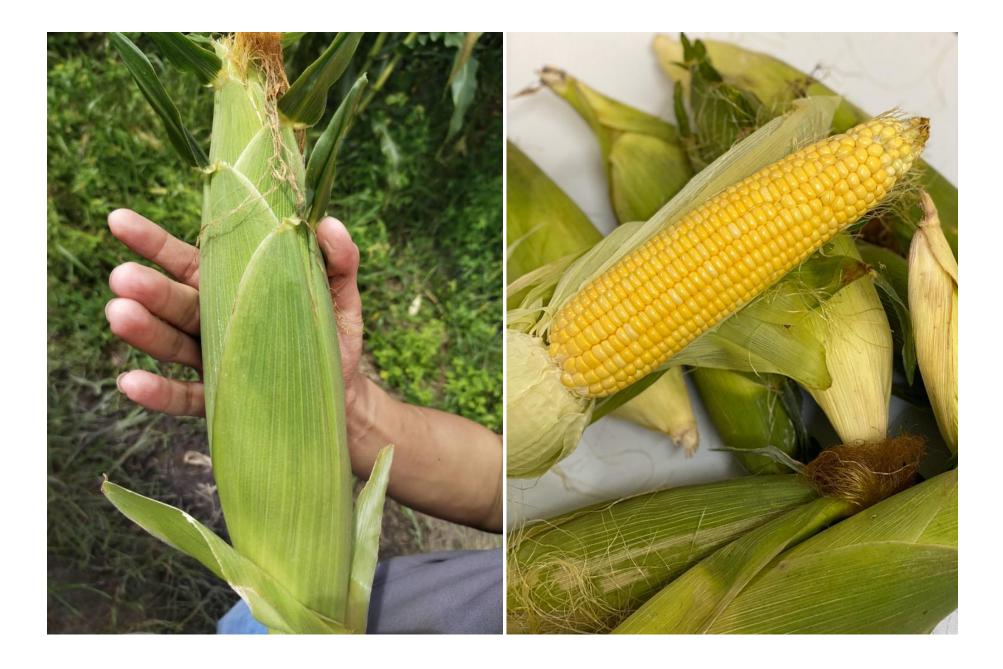

## **PLANTING OF CASH CROPS-BITTER GOURD**

AS OF SEPTEMBER 24, 2022 QAF HYAS DIRECTIONALS HAS BEGUN PLANTING SWEET CORN, BECOMING A MAJOR SWEET CORN
SUPPLIER TO NELSON CORN, NSK WHOLESALE AND FGV HOLDINGS
BERHAD

# **PLANTING OF SWEET CORN**