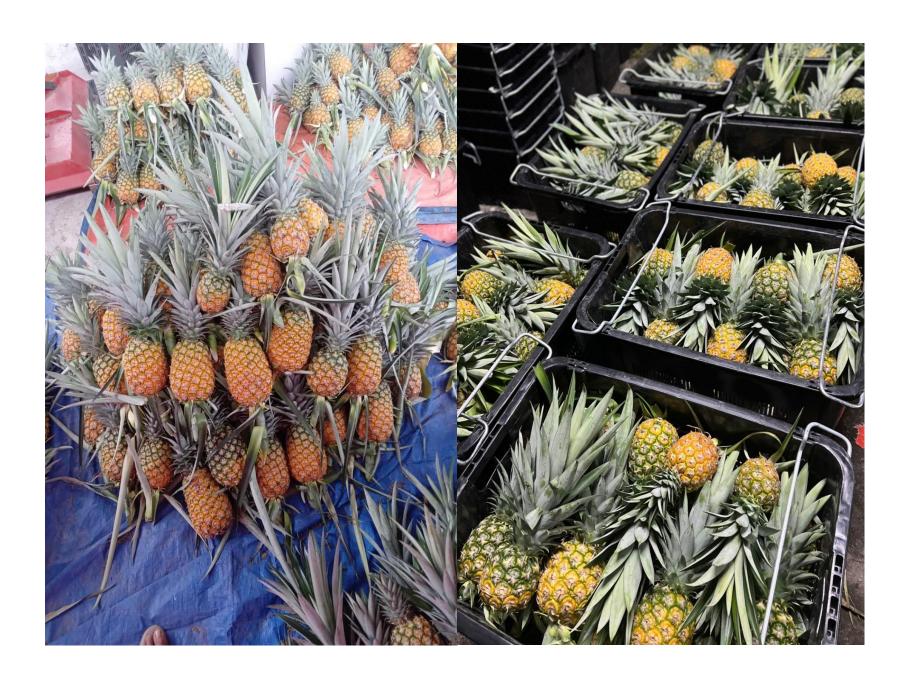

# We are the first company to start commercial MD2 pineapple cultivation in Manjung since 2017 on an area of 10 acres in Simpang Lima Sitiawan

# WE ARE FIRST TO CULTIVATE MD2 PINEAPPLES WITHOUT THE USE OF PESTICIDES

## **FIRST HARVEST OF MD2 PINEAPPLES DECEMBER 2021**