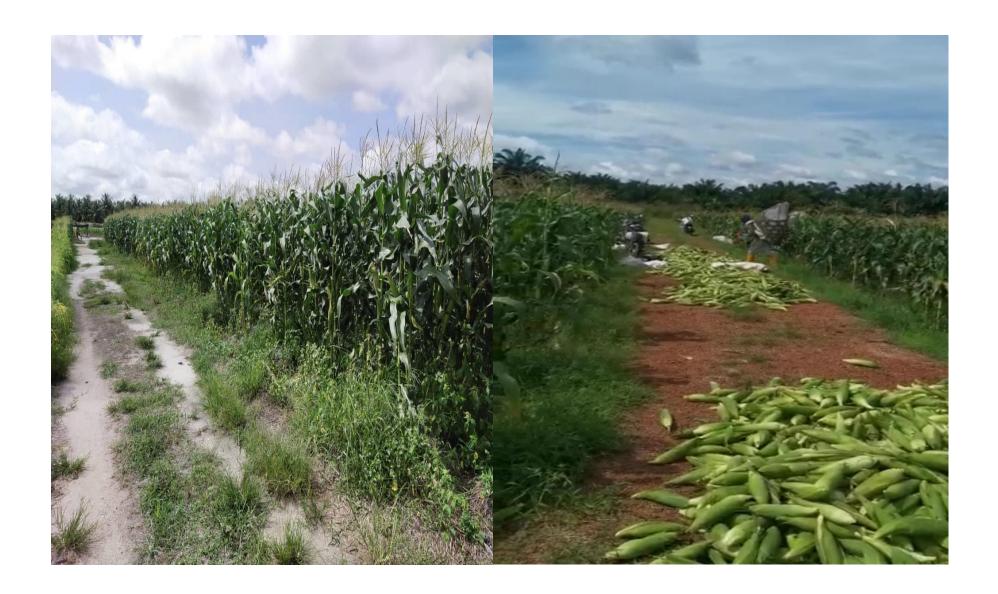

## **PLANTING OF CASH CROPS-BITTER GOURD**

AS OF SEPTEMBER 24, 2022 QAF HYAS DIRECTIONALS HAS BEGUN PLANTING SWEET CORN, BECOMING A MAJOR SWEET CORN
SUPPLIER TO NELSON CORN, NSK WHOLESALE AND FGV HOLDINGS
BERHAD

OUR CORN CROPS COVER AN AREA OF 20 ACRES

AND WILL BE CONTINUE TO EXPAND IN LINE WITH THE

GOVERNMENT'S CALL TO STRENGTHEN THE NATIONAL FOOD

SECURITY PROGRAM

# **PLANTING OF SWEET CORN**