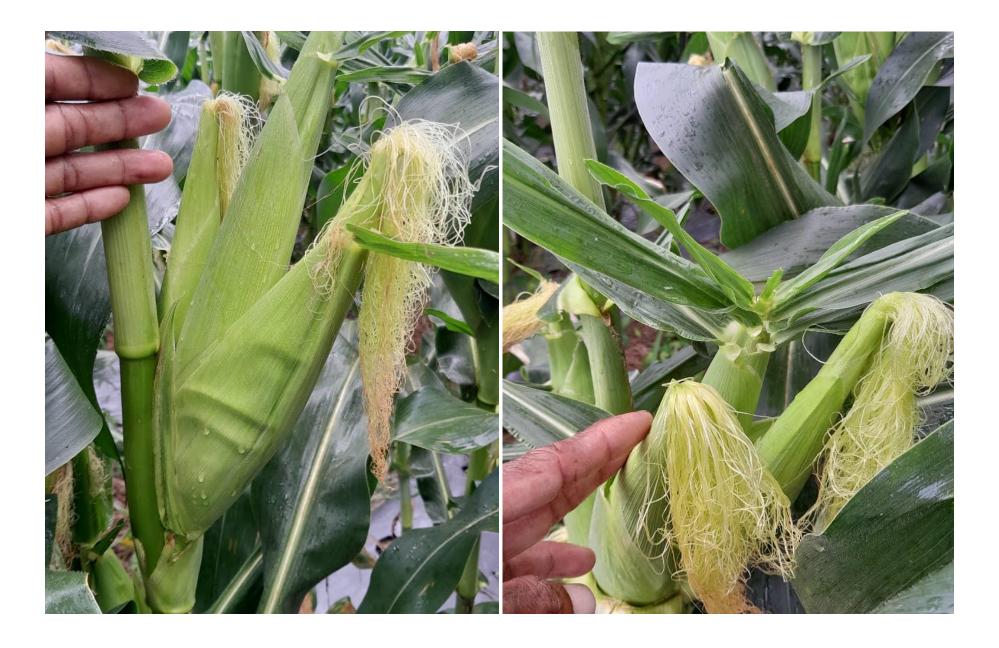

## **PLANTING OF CASH CROPS-BITTER GOURD**

AS OF SEPTEMBER 24, 2022 QAF HYAS DIRECTIONALS HAS BEGUN PLANTING SWEET CORN, BECOMING A MAJOR SWEET CORN
SUPPLIER TO NELSON CORN, NSK WHOLESALE AND FGV HOLDINGS
BERHAD

# **PLANTING OF SWEET CORN**