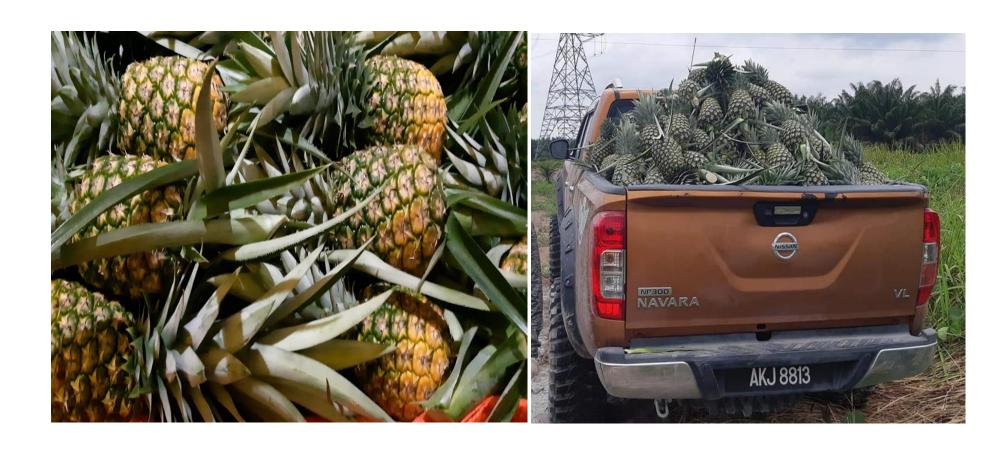

garah Lembaga Perindustrian Nanas Malaysia Negeri Perak untuk tindakan lanjut.

Segala kerjasama dan perhatian dari pihak tuan di dahului dengan ucapan terima kasih.

Sekian,

### 'PENERAJU INDUSTRI NANAS MALAYSIA'

### "BERKHIDMAT UNTUK NEGARA"

Saya yang menurut perintah,

(RUHAMA BINTI MASHHOR)

Pengarah

Bahagian Pengembangan dan Pembangunan Tanaman Lembaga Perindustrian Nanas Malaysia

s.k Ketua Pengarah Timbalan Ketua Pengarah (P)

Pengarah LPNM Negeri Perak

Untuk makluman Y.H Dato' dan tuan.

Mohon pihak tuan mengambil tindakan lanjut untuk perkara diatas.

# We are the first company to start commercial MD2 pineapple cultivation in Manjung since 2017 on an area of 10 acres in Simpang Lima Sitiawan



# WE ARE FIRST TO CULTIVATE MD2 PINEAPPLES WITHOUT THE USE OF PESTICIDES













# MALAYSIAN PINEAPPLE PLANTERS ASSOCIATION — PERAK STATE EXCO MR GANESH KANDIAH



QAF HYAS Directionals Sdn Bhd applied for the Lekir Food Valley in December 2018 and was granted 25 acres of land in the Lekir Food Valley by the Perak State Government effective 1 January 2020



قجابت دایره دان تانه مانجو PEJABAT DAERAH DAN TANAH MANJUNG. KOMPLEKS PENTADBIRAN DAERAH, 32040 SERI MANJUNG. PERAK DARUL RIDZUAN.

Telefon: 05-688 6270 05-688 1120/688 2117

Faks : 05-688 2106

(http://pdtmanjung.perak.gov.my)

J 22/8

Pegawai. Pejabat Pertanian Daerah Manjung, Kompleks Pentadbiran Manjung, 32040 Seri Manjung.

Ruj. Kami: Bil. (13) dlm. P.T.MJG. 104-

92 JLD. 1

Tarikh: 20 Zulhijjah 1440 H 21 Ogos 2019 M

Puan,

### PERBINCANGAN SUSULAN MESYUARAT KHAS LEMBAH MAKANAN LEKIR BERSAMA AGENSI-AGENSI