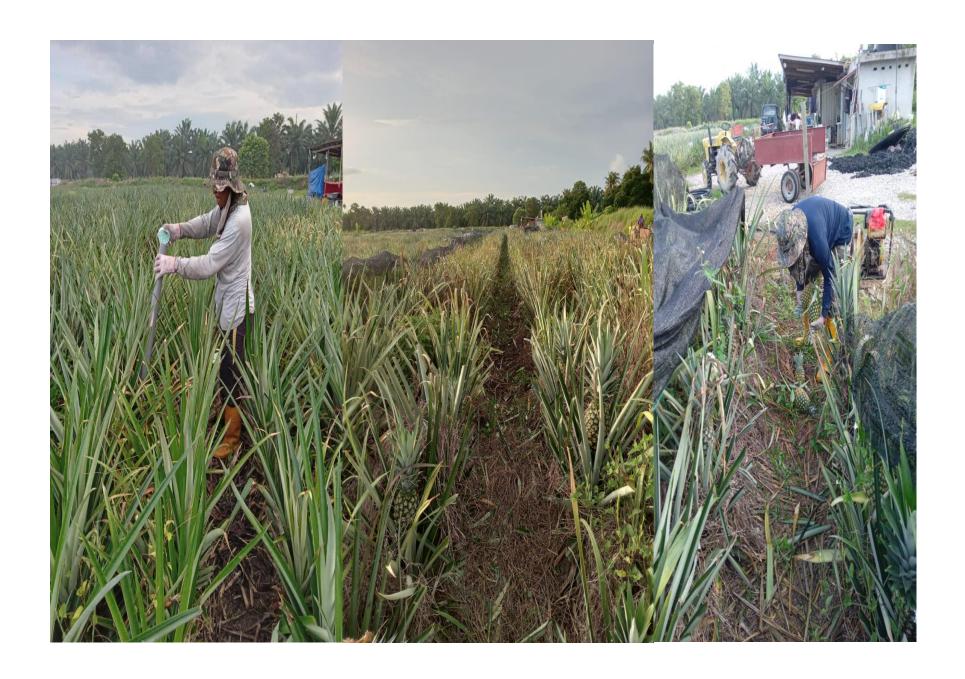

## **FIRST HARVEST OF MD2 PINEAPPLES DECEMBER 2021**

# COLLECTION OF NEW MD2 PINEAAPLE SEEDLINGS FROM THE MOTHER PLANTS FOR REPLANTING

LOCKDOWN OF THE COVID EPIDEMIC MARCH 19, 2020 AND THE CONTINUATION OF MCO WITH THE UNCERTAINITY OF PINEAPPLE INDUSTRY, QAF HYAS DIRECTIONALS VENTURED INTO PLANTING CASH CROPS SUCH AS OKRA, CUCUMBER, LONG BEANS AND BITTER GOURD WITH THE SUPPORT OF THE DEPARTMENT OF AGRICULTURE OF PERAK STATE,