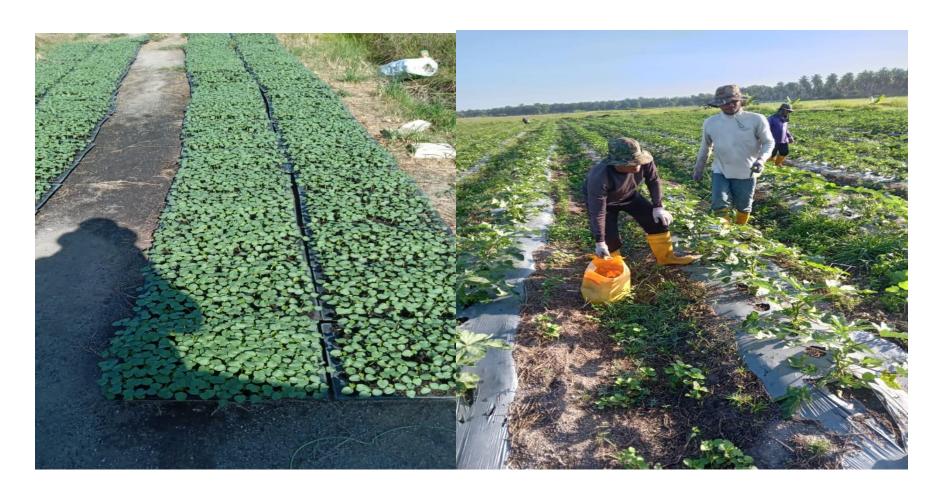

# PREPARATION OF SEEDLINGS AND PLANTING OF MD2 PINEAPPLE JUNE 2020

# COLLECTION OF NEW MD2 PINEAAPLE SEEDLINGS FROM THE MOTHER PLANTS FOR REPLANTING

LOCKDOWN OF THE COVID EPIDEMIC MARCH 19, 2020 AND THE CONTINUATION OF MCO WITH THE UNCERTAINITY OF PINEAPPLE INDUSTRY, QAF HYAS DIRECTIONALS VENTURED INTO PLANTING CASH CROPS SUCH AS OKRA, CUCUMBER, LONG BEANS AND BITTER GOURD WITH THE SUPPORT OF THE DEPARTMENT OF AGRICULTURE OF PERAK STATE,