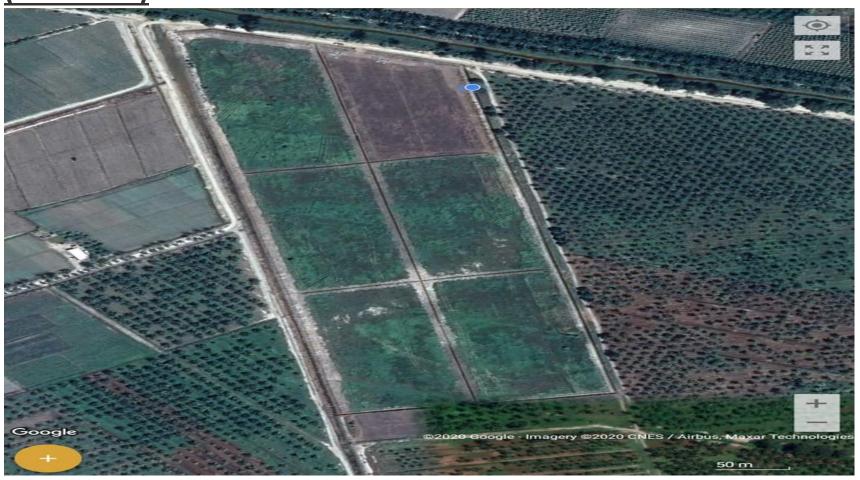

A NI BINTI AHMAD) b.p. Pentadbir Tanah Manjung | Ungstallingwater & Pengurus in Aset     Prohibit y Costain Costain an (Pengembangan)     Prohibit of Ministrian Lieux     Und Kreen smotan & North Tanaman | Untuk Maksuman                                                                                                                     |  |
| ER7AMA                                                | Gratian Grand and Grand                                                                                                                                    | P                                                                                                                                  |  |

"INOVASI NADI KESIAGAAN TRANSFORMASI"

# QAF PLANTATIONS PUSAT PERTANIAN LEKIR BATU 8, PERAK

(25 ACRES)



# PREPARATION OF SEEDLINGS AND PLANTING OF MD2 PINEAPPLE JUNE 2020





## **FIRST HARVEST OF MD2 PINEAPPLES DECEMBER 2021**





# COLLECTION OF NEW MD2 PINEAAPLE SEEDLINGS FROM THE MOTHER PLANTS FOR REPLANTING



LOCKDOWN OF THE COVID EPIDEMIC MARCH 19, 2020 AND THE CONTINUATION OF MCO WITH THE UNCERTAINITY OF PINEAPPLE INDUSTRY, QAF HYAS DIRECTIONALS VENTURED INTO PLANTING CASH CROPS SUCH AS OKRA, CUCUMBER, LONG BEANS AND BITTER GOURD WITH THE SUPPORT OF THE DEPARTMENT OF AGRICULTURE OF PERAK STATE,

# **PLANTING OF CASH CROPS - OKRA**







## **PLANTING OF CASH CROPS-CUCUMBER**



## **PLANTING OF CASH CROPS-LONG BEANS**



## **PLANTING OF CASH CROPS-BITTER GOURD**



AS OF SEPTEMBER 24, 2022 QAF HYAS DIRECTIONALS HAS BEGUN PLANTING SWEET CORN, BECOMING A MAJOR SWEET CORN
SUPPLIER