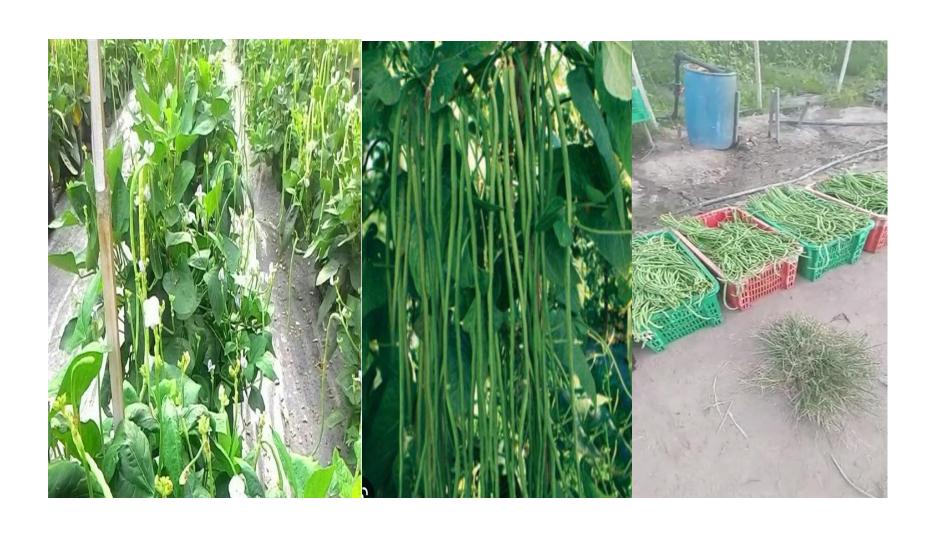

|  |

"INOVASI NADI KESIAGAAN TRANSFORMASI"

# QAF PLANTATIONS PUSAT PERTANIAN LEKIR BATU 8, PERAK

(25 ACRES)



# PREPARATION OF SEEDLINGS AND PLANTING OF MD2 PINEAPPLE JUNE 2020





## **FIRST HARVEST OF MD2 PINEAPPLES DECEMBER 2021**





# COLLECTION OF NEW MD2 PINEAAPLE SEEDLINGS FROM THE MOTHER PLANTS FOR REPLANTING



LOCKDOWN OF THE COVID EPIDEMIC MARCH 19, 2020 AND THE CONTINUATION OF MCO WITH THE UNCERTAINITY OF PINEAPPLE INDUSTRY, QAF HYAS DIRECTIONALS VENTURED INTO PLANTING CASH CROPS SUCH AS OKRA, CUCUMBER, LONG BEANS AND BITTER GOURD WITH THE SUPPORT OF THE DEPARTMENT OF AGRICULTURE OF PERAK STATE,

# **PLANTING OF CASH CROPS - OKRA**







## **PLANTING OF CASH CROPS-CUCUMBER**



## **PLANTING OF CASH CROPS-LONG BEANS**



## **PLANTING OF CASH CROPS-BITTER GOURD**



AS OF SEPTEMBER 24, 2022 QAF HYAS DIRECTIONALS HAS BEGUN PLANTING SWEET CORN, BECOMING A MAJOR SWEET CORN
SUPPLIER TO NELSON CORN, NSK WHOLESALE AND FGV HOLDINGS
BERHAD

OUR CORN CROPS COVER AN AREA OF 20 ACRES

AND WILL BE CONTINUE TO EXPAND IN LINE WITH THE

GOVERNMENT'S CALL TO STRENGTHEN THE NATIONAL FOOD

SECURITY PROGRAM

# **PLANTING OF SWEET CORN**















## QAF PLANTATIONS AWARDED MyGAP CERTIFICATION FOR GOOD AGRICULTURAL PRACTICES BY DEPARTMENT OF AGRICULTURE MALAYSIA



## **ADVANTAGES OF QAF HYAS DIRECTIONALS SDN BHD**

- I) EXPERIENCE
- i) IN CULTIVATION METHODS THAT CAN PRODUCE RESULTS
  BETTER AND SAFE TO EAT.
- ii) HOW TO OVERCOME DISEASES SUCH AS

  BACTERIAL / VIRAL AND FUNGAL DISEASES OF MD2 PINEAPPLES,

  VEGETABLE