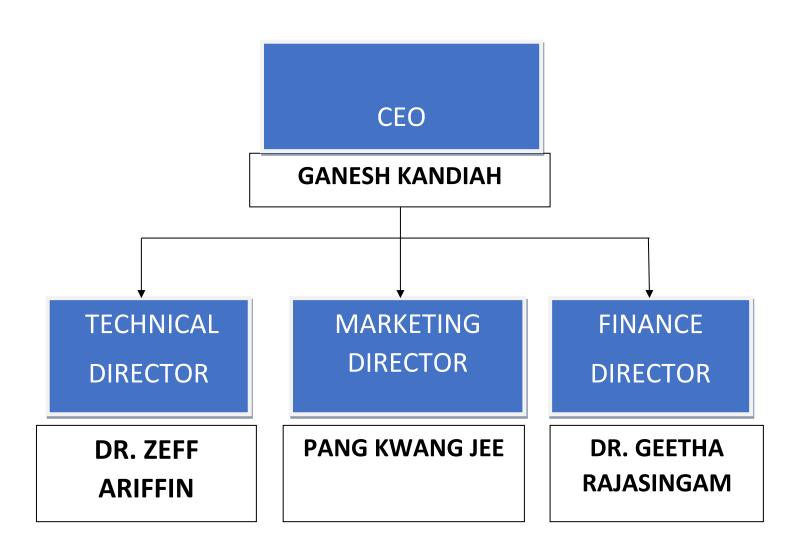

# MALAYSIAN PINEAPPLE PLANTERS ASSOCIATION — PERAK STATE EXCO MR GANESH KANDIAH

QAF HYAS Directionals Sdn Bhd applied for the Lekir Food Valley in December 2018 and was granted 25 acres of land in the Lekir Food Valley by the Perak State Government effective 1 January 2020