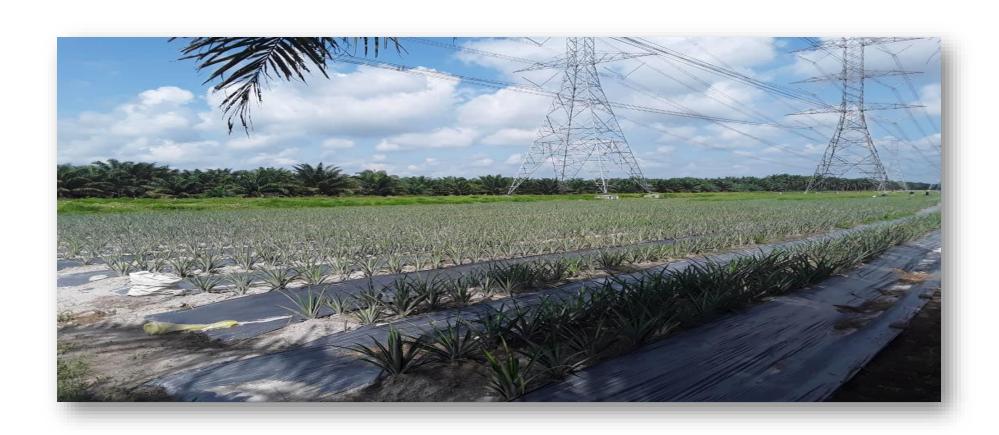

# QAF PLANTATIONS PUSAT PERTANIAN LEKIR BATU 8, PERAK

(25 ACRES)

# PREPARATION OF SEEDLINGS AND PLANTING OF MD2 PINEAPPLE JUNE 2020