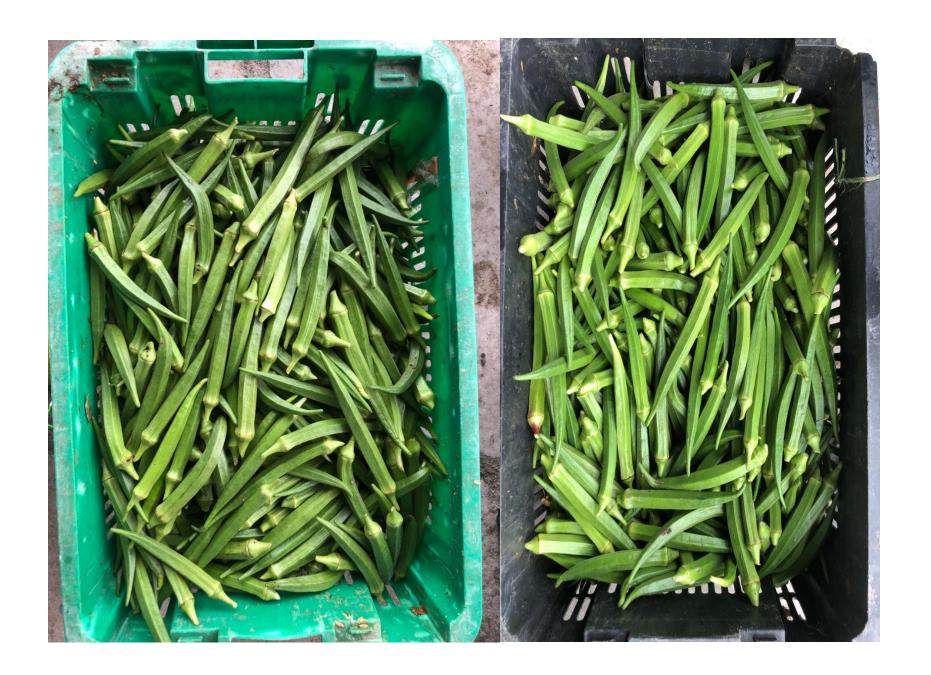

| P                                                                                                                                  |  |

"INOVASI NADI KESIAGAAN TRANSFORMASI"

# QAF PLANTATIONS PUSAT PERTANIAN LEKIR BATU 8, PERAK

(25 ACRES)



# PREPARATION OF SEEDLINGS AND PLANTING OF MD2 PINEAPPLE JUNE 2020





## **FIRST HARVEST OF MD2 PINEAPPLES DECEMBER 2021**





# COLLECTION OF NEW MD2 PINEAAPLE SEEDLINGS FROM THE MOTHER PLANTS FOR REPLANTING



LOCKDOWN OF THE COVID EPIDEMIC MARCH 19, 2020 AND THE CONTINUATION OF MCO WITH THE UNCERTAINITY OF PINEAPPLE INDUSTRY, QAF HYAS DIRECTIONALS VENTURED INTO PLANTING CASH CROPS SUCH AS OKRA, CUCUMBER, LONG BEANS AND BITTER GOURD WITH THE SUPPORT OF THE DEPARTMENT OF AGRICULTURE OF PERAK STATE,

# **PLANTING OF CASH CROPS - OKRA**







## **PLANTING OF CASH CROPS-CUCUMBER**



## **PLANTING OF CASH CROPS-LONG BEANS**



## **PLANTING OF CASH CROPS-BITTER GOURD**



AS OF SEPTEMBER 24, 2022 QAF HYAS DIRECTIONALS HAS BEGUN PLANTING SWEET CORN, BECOMING A MAJOR SWEET CORN
SUPPLIER TO NELSON CORN, NSK WHOLESALE AND FGV HOLDINGS
BERHAD

OUR CORN CROPS COVER AN AREA OF 20 ACRES

AND WILL BE CONTINUE TO EXPAND IN LINE WITH THE

GOVERNMENT'S CALL TO STRENGTHEN THE NATIONAL FOOD

SECURITY PROGRAM

# **PLANTING OF SWEET CORN**















## QAF PLANTATIONS AWARDED MyGAP CERTIFICATION FOR GOOD AGRICULTURAL PRACTICES BY DEPARTMENT OF AGRICULTURE MALAYSIA



## **ADVANTAGES OF QAF HYAS DIRECTIONALS SDN BHD**

- I) EXPERIENCE
- i) IN CULTIVATION METHODS THAT CAN PRODUCE RESULTS
  BETTER AND SAFE TO EAT.
- ii) HOW TO OVERCOME DIS