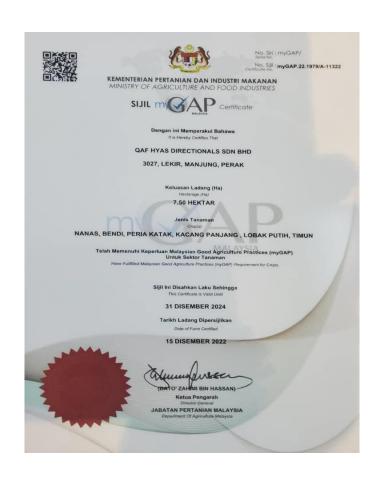

## QAF PLANTATIONS AWARDED MyGAP CERTIFICATION FOR GOOD AGRICULTURAL PRACTICES BY DEPARTMENT OF AGRICULTURE MALAYSIA