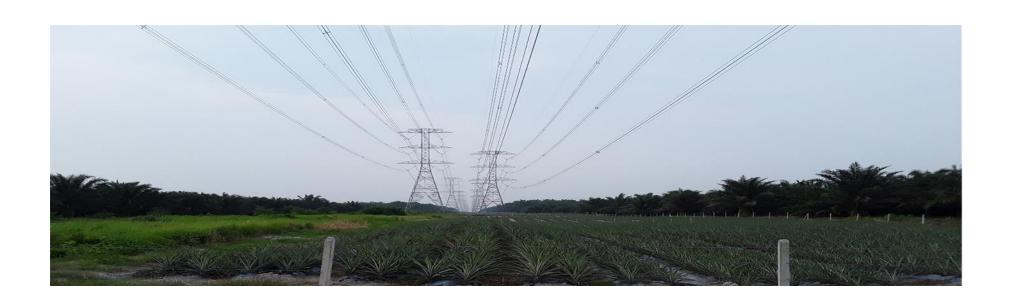

# QAF PLANTATIONS PUSAT PERTANIAN LEKIR BATU 8, PERAK

(25 ACRES)

# PREPARATION OF SEEDLINGS AND PLANTING OF MD2 PINEAPPLE JUNE 2020