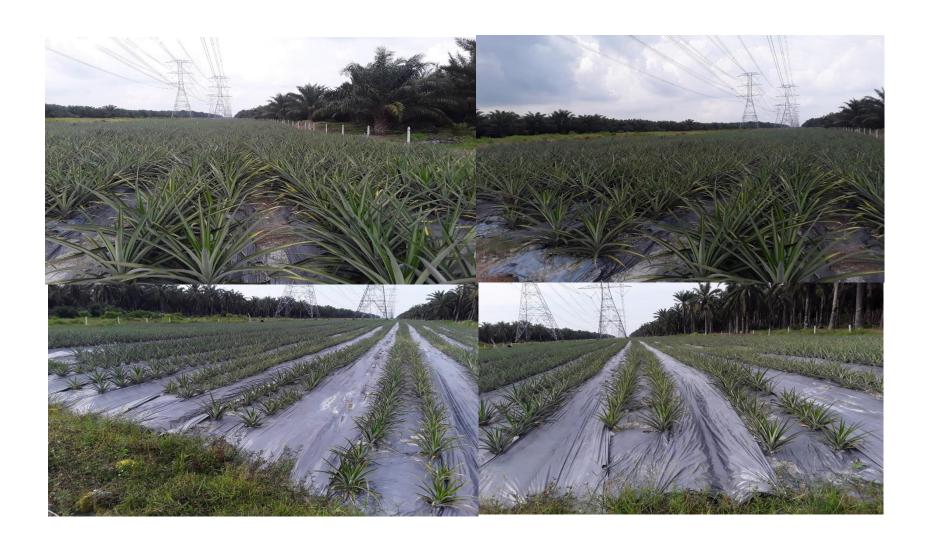

# PREPARATION OF SEEDLINGS AND PLANTING OF MD2 PINEAPPLE JUNE 2020

## **FIRST HARVEST OF MD2 PINEAPPLES DECEMBER 2021**