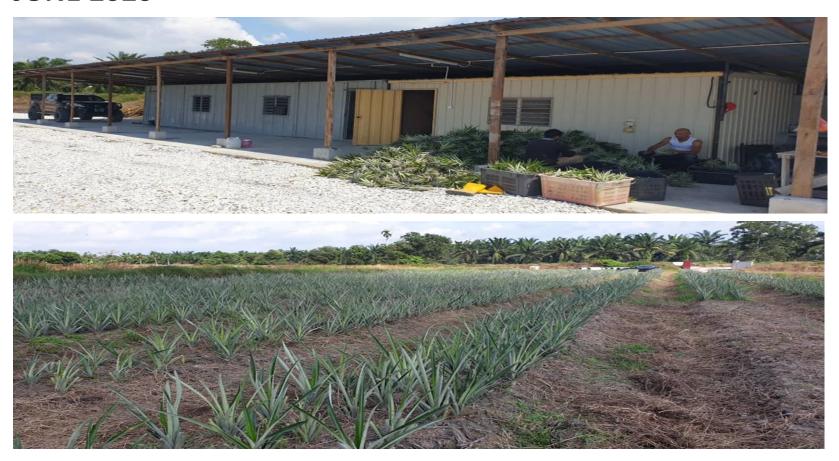

ngurus in Aset     Prohibit y Costain Costain an (Pengembangan)     Prohibit of Ministrian Lieux     Und Kreen smotan & North Tanaman | Untuk Maksuman                                                                                                                     |  |
| ER7AMA                                                | Gratian Grand and Grand                                                                                                                                    | P                                                                                                                                  |  |

"INOVASI NADI KESIAGAAN TRANSFORMASI"

# QAF PLANTATIONS PUSAT PERTANIAN LEKIR BATU 8, PERAK

(25 ACRES)



# PREPARATION OF SEEDLINGS AND PLANTING OF MD2 PINEAPPLE JUNE 2020





## **FIRST HARVEST OF MD2 PINEAPPLES DECEMBER 2021**





# COLLECTION OF NEW MD2 PINEAAPLE SEEDLINGS FROM THE MOTHER PLANTS FOR REPLANTING



LOCKDOWN OF THE COVID EPIDEMIC MARCH 19, 2020 AND THE CONTINUATION OF MCO WITH THE UNCERTAINITY OF PINEAPPLE INDUSTRY, QAF HYAS DIRECTIONALS VENTURED INTO PLANTING CASH CROPS SUCH AS OKRA, CUCUMBER, LONG BEANS AND BITTER GOURD WITH THE SUPPORT OF THE DEPARTMENT OF AGRICULTURE OF PERAK STATE,

# **PLANTING OF CASH CROPS - OKRA**







## **PLANTING OF CASH CROPS-CUCUMBER**



## **PLANTING OF CASH CROPS-LONG BEANS**



## **PLANTING OF CASH CROPS-BITTER GOURD**



AS OF SEPTEMBER 24, 2022 QAF HYAS DIRECTIONALS HAS BEGUN PLANTING SWEET CORN, BECOMING A MAJOR SWEET CORN
SUPPLIER TO NELSON CORN, NSK WHOLESALE AND FGV HOLDINGS
BERHAD

OUR CORN CROPS