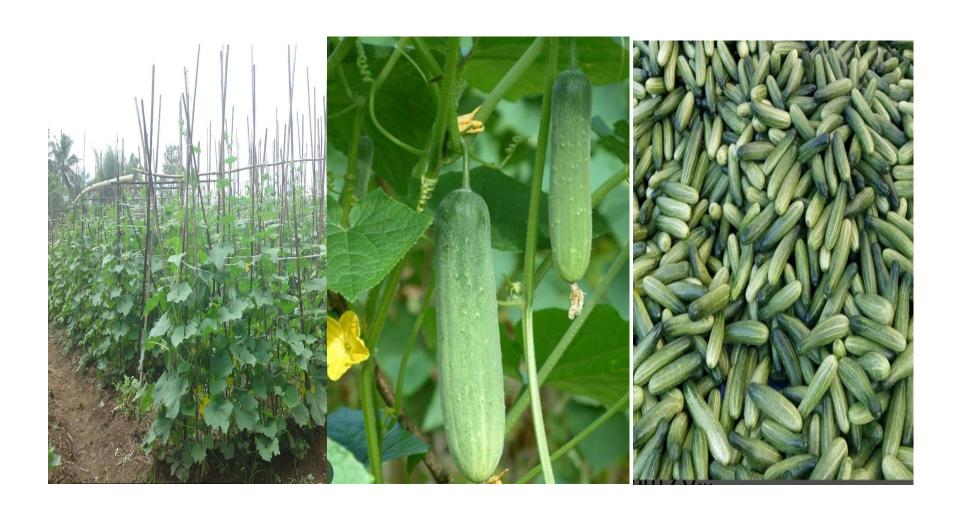

|  |

"INOVASI NADI KESIAGAAN TRANSFORMASI"

# QAF PLANTATIONS PUSAT PERTANIAN LEKIR BATU 8, PERAK

(25 ACRES)



# PREPARATION OF SEEDLINGS AND PLANTING OF MD2 PINEAPPLE JUNE 2020





## **FIRST HARVEST OF MD2 PINEAPPLES DECEMBER 2021**





# COLLECTION OF NEW MD2 PINEAAPLE SEEDLINGS FROM THE MOTHER PLANTS FOR REPLANTING



LOCKDOWN OF THE COVID EPIDEMIC MARCH 19, 2020 AND THE CONTINUATION OF MCO WITH THE UNCERTAINITY OF PINEAPPLE INDUSTRY, QAF HYAS DIRECTIONALS VENTURED INTO PLANTING CASH CROPS SUCH AS OKRA, CUCUMBER, LONG BEANS AND BITTER GOURD WITH THE SUPPORT OF THE DEPARTMENT OF AGRICULTURE OF PERAK STATE,

# **PLANTING OF CASH CROPS - OKRA**







## **PLANTING OF CASH CROPS-CUCUMBER**



## **PLANTING OF CASH CROPS-LONG BEANS**



## **PLANTING OF CASH CROPS-BITTER GOURD**



AS OF SEPTEMBER 24, 2022 QAF HYAS DIRECTIONALS HAS BEGUN PLANTING SWEET CORN, BECOMING A MAJOR SWEET CORN
SUPPLIER TO NELSON CORN, NSK WHOLESALE AND FGV HOLDINGS
BERHAD

OUR CORN CROPS COVER AN AREA OF 20 ACRES

AND WILL BE CONTINUE TO EXPAND IN LINE WITH THE

GOVERNMENT'S CALL TO STRENGTHEN THE NATIONAL FOOD

SECURITY PROGRAM

# **PLANTING OF SWEET CORN**















## QAF PLANTATIONS AWARDED MyGAP CERTIFICATION FOR GOOD AGRICULTURAL PRACTICES BY DEPARTMENT OF AGRICULTURE MALAYSIA



## **ADVANTAGES OF QAF HYAS DIRECTIONALS SDN BHD**

- I) EXPERIENCE
- i) IN CULTIVATION METHODS THAT CAN PRODUCE RESULTS
  BETTER AND SAFE TO EAT.
- ii) HOW TO OVERCOME DISEASES SUCH AS

  BACTERIAL / VIRAL AND FUN