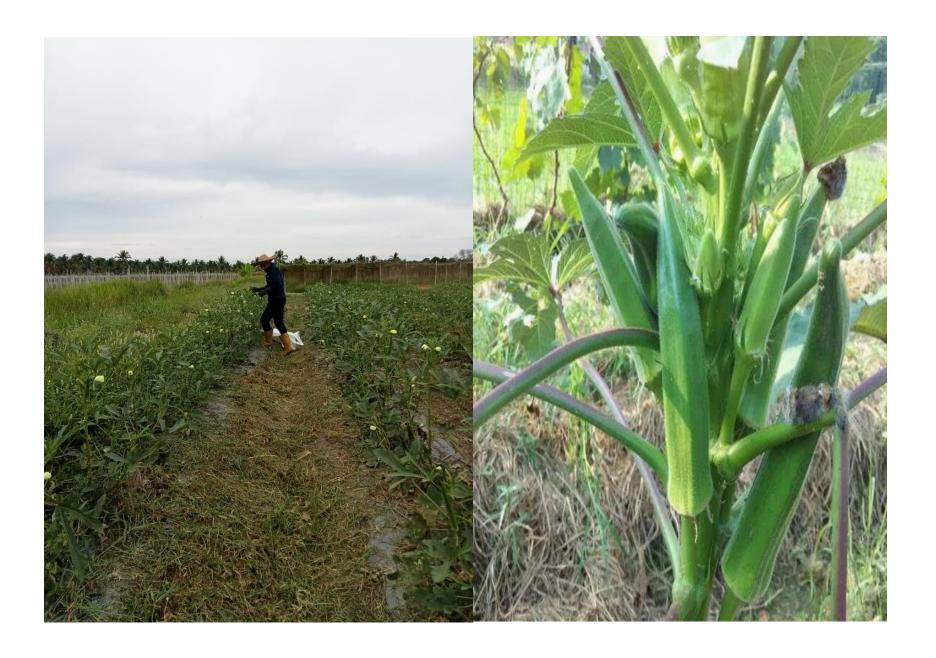

| P                                                                                                                                  |  |

"INOVASI NADI KESIAGAAN TRANSFORMASI"

# QAF PLANTATIONS PUSAT PERTANIAN LEKIR BATU 8, PERAK

(25 ACRES)



# PREPARATION OF SEEDLINGS AND PLANTING OF MD2 PINEAPPLE JUNE 2020





## **FIRST HARVEST OF MD2 PINEAPPLES DECEMBER 2021**





# COLLECTION OF NEW MD2 PINEAAPLE SEEDLINGS FROM THE MOTHER PLANTS FOR REPLANTING



LOCKDOWN OF THE COVID EPIDEMIC MARCH 19, 2020 AND THE CONTINUATION OF MCO WITH THE UNCERTAINITY OF PINEAPPLE INDUSTRY, QAF HYAS DIRECTIONALS VENTURED INTO PLANTING CASH CROPS SUCH AS OKRA, CUCUMBER, LONG BEANS AND BITTER GOURD WITH THE SUPPORT OF THE DEPARTMENT OF AGRICULTURE OF PERAK STATE,

# **PLANTING OF CASH CROPS - OKRA**







## **PLANTING OF CASH CROPS-CUCUMBER**



## **PLANTING OF CASH CROPS-LONG BEANS**



## **PLANTING OF CASH CROPS-BITTER GOURD**



AS OF SEPTEMBER 24, 2022 QAF HYAS DIRECTIONALS HAS BEGUN PLANTING SWEET CORN, BECOMING A MAJOR SWEET CORN
SUPPLIER TO NELSON CORN, NSK WHOLESALE AND FGV HOLDINGS
BERHAD

OUR CORN CROPS COVER AN AREA OF 20 ACRES

AND WILL BE CONTINUE TO EXPAND IN LINE WITH THE

GOVERNMENT'S CALL TO STRENGTHEN THE NATIONAL FOOD

SECURITY PROGRAM

# **PLANTING OF SWEET CORN**















## QAF PLANTATIONS AWARDED MyGAP CERTIFICATION FOR GOOD AGRICULTURAL PRACTICES BY DEPARTMENT OF AGRICULTURE MALAYSIA



## **ADVANTAGES OF QAF HYAS DIRECTIONALS SDN BHD**

- I) EXPERIENCE
- i) IN CULTIVATION METHODS THAT CAN PRODUCE RESULTS
  BETTER AND SAFE TO EAT.
- ii) HOW TO OVERCOME D