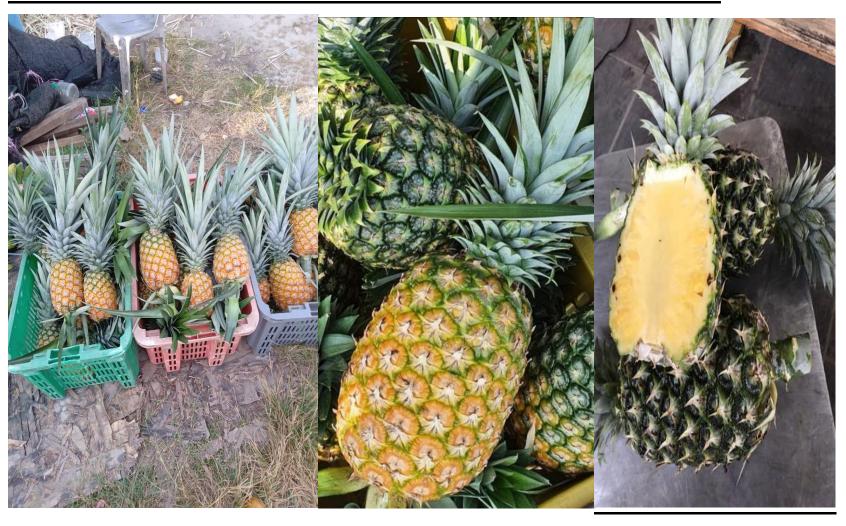

ngan)     Prohibit of Ministrian Lieux     Und Kreen smotan & North Tanaman | Untuk Maksuman                                                                                                                     |  |
| ER7AMA                                                | Gratian Grand and Grand                                                                                                                                    | P                                                                                                                                  |  |

"INOVASI NADI KESIAGAAN TRANSFORMASI"

# QAF PLANTATIONS PUSAT PERTANIAN LEKIR BATU 8, PERAK

(25 ACRES)



# PREPARATION OF SEEDLINGS AND PLANTING OF MD2 PINEAPPLE JUNE 2020





## **FIRST HARVEST OF MD2 PINEAPPLES DECEMBER 2021**





# COLLECTION OF NEW MD2 PINEAAPLE SEEDLINGS FROM THE MOTHER PLANTS FOR REPLANTING



LOCKDOWN OF THE COVID EPIDEMIC MARCH 19, 2020 AND THE CONTINUATION OF MCO WITH THE UNCERTAINITY OF PINEAPPLE INDUSTRY, QAF HYAS DIRECTIONALS VENTURED INTO PLANTING CASH CROPS SUCH AS OKRA, CUCUMBER, LONG BEANS AND BITTER GOURD WITH THE SUPPORT OF THE DEPARTMENT OF AGRICULTURE OF PERAK STATE,

# **PLANTING OF CASH CROPS - OKRA**







## **PLANTING OF CASH CROPS-CUCUMBER**



## **PLANTING OF CASH CROPS-LONG BEANS**



## **PLANTING OF CASH CROPS-BITTER GOURD**



AS OF SEPTEMBER 24, 2022 QAF HYAS DIRECTIONALS HAS BEGUN PLANTING SWEET CORN, BECOMING A MAJOR SWEET CORN
SUPPLIER TO NELSON CORN, NSK WHOLESALE AND FGV HOLDINGS
BERHAD

OUR CORN CROPS COVER AN AREA OF 20 ACRES

AND WILL BE CONTINUE TO EXPAND